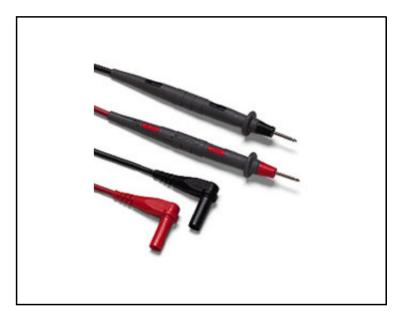

## Fluke TL71 Premium Test Lead Set

Fluke Store

Write a review

|   | <u>Features</u>                                                                           | <u>Reviews</u> | Models/Accessories | Þ | Product Registration |
|---|-------------------------------------------------------------------------------------------|----------------|--------------------|---|----------------------|
| • | One pair (red, black) comfort grip probes with silicone insulated, right-angle test leads |                |                    |   |                      |

- Recommended for µV measurements
- CAT II 1000 V, 10 A rating
- CAT III 1000 V, CAT IV 600V only with protective cap
- One year warranty